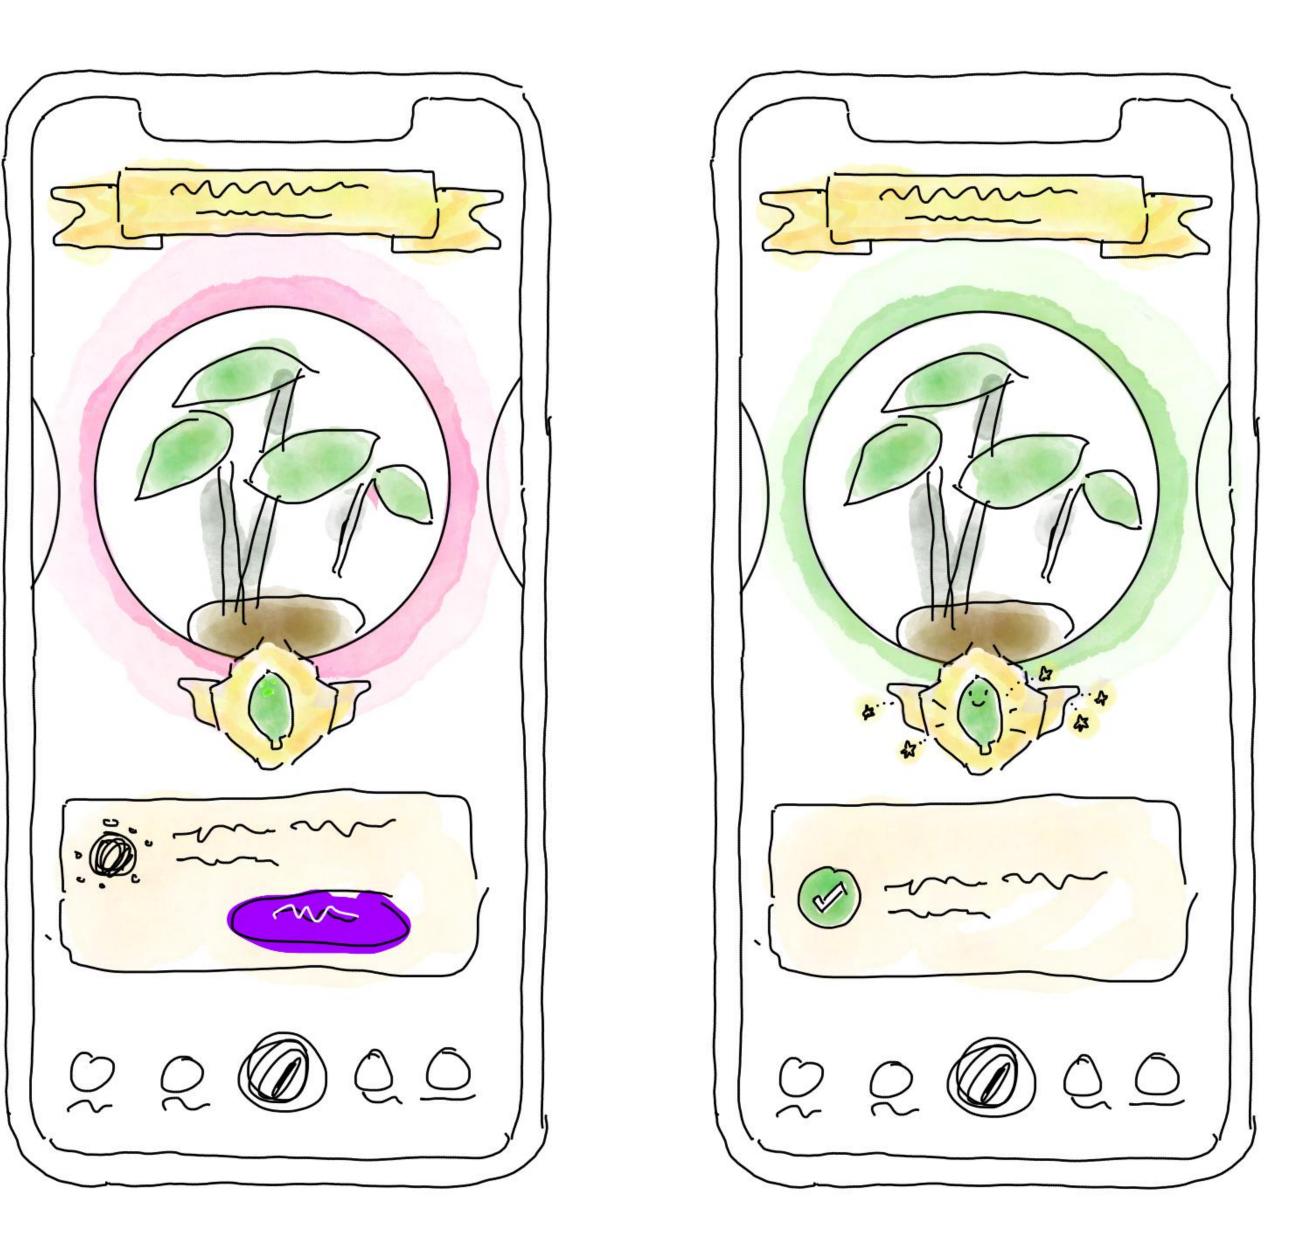

Increasing user activation - 2022



## About me

- Who I am
- Motivations
- Future TedX Talk (3 C's)

#### Care reminders

#### Plant Oasis











1 million+ plants

Plant ID

## Plant Oasis





SMART REMINDERS
Let's find the



### Before



### **After**



Demo 1

d.pr/v/2gxCm8

## Results

#### **Trial Start Rate**





## Plant Card

- Water / light / fertilizer care
- Guides and community
- Digital archive



Audience

- All users who add a plant
- 53% of all users see it
- 83% of all users with plants see it



Team

- CPO
- Senior Product Designer



• Senior Product Designer



- CEO / CTO
- Head of Brand
- Biologist



Analytics

#### **Button taps**





- Design
- Development
- Product
- Marketing / Ads

## Diverge/Converge



































User Testing

- Craigslist form
- Persona filtering
- Realtime interviews
- Quick insights



Accessibility

- Contrast
- Font sizes
- Affordances
- Cognitive overload



## Splitting design





















Our "ah-ha"

### Paywall





## What I'd change

- Our bet on scrolling
- Timeline
- Tamagotchi...
- Followup for Q2



# Demo 2



d.pr/v/F4zxCu

# Thanks.