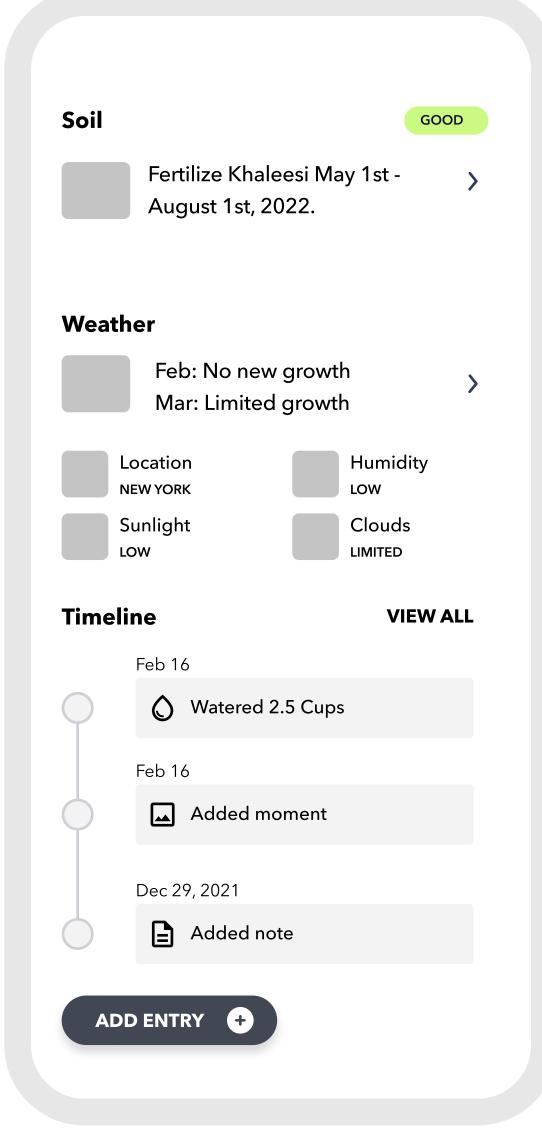

## Plant Card

- Water / light / fertilizer care
- Guides and community
- Digital archive

Audience

- All users who add a plant
- 53% of all users see it
- 83% of all users with plants see it

Team

- CPO
- Senior Product Designer