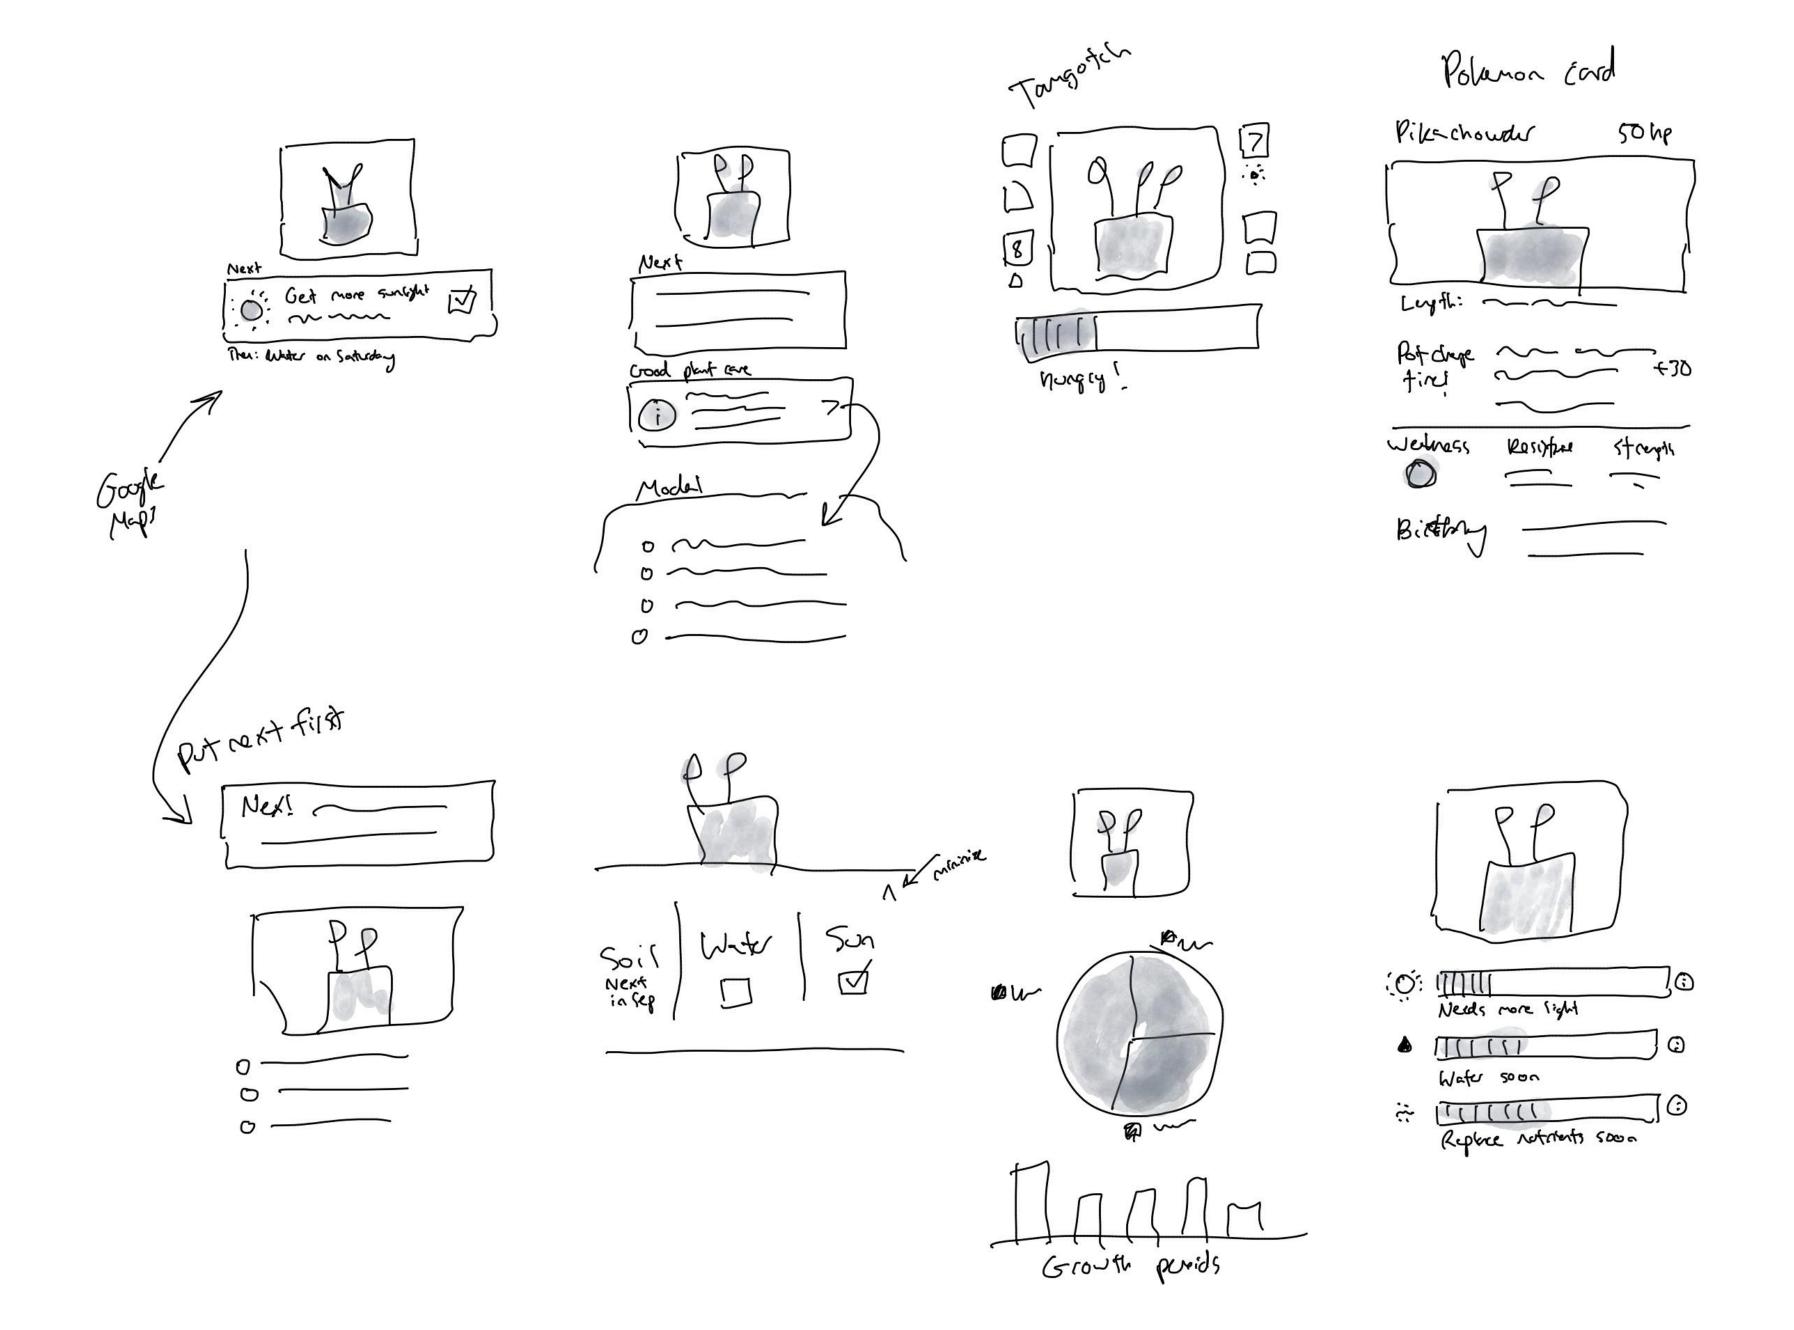

## What I'd change

- Our bet on scrolling
- Timeline
- Tamagotchi...
- Followup for Q2