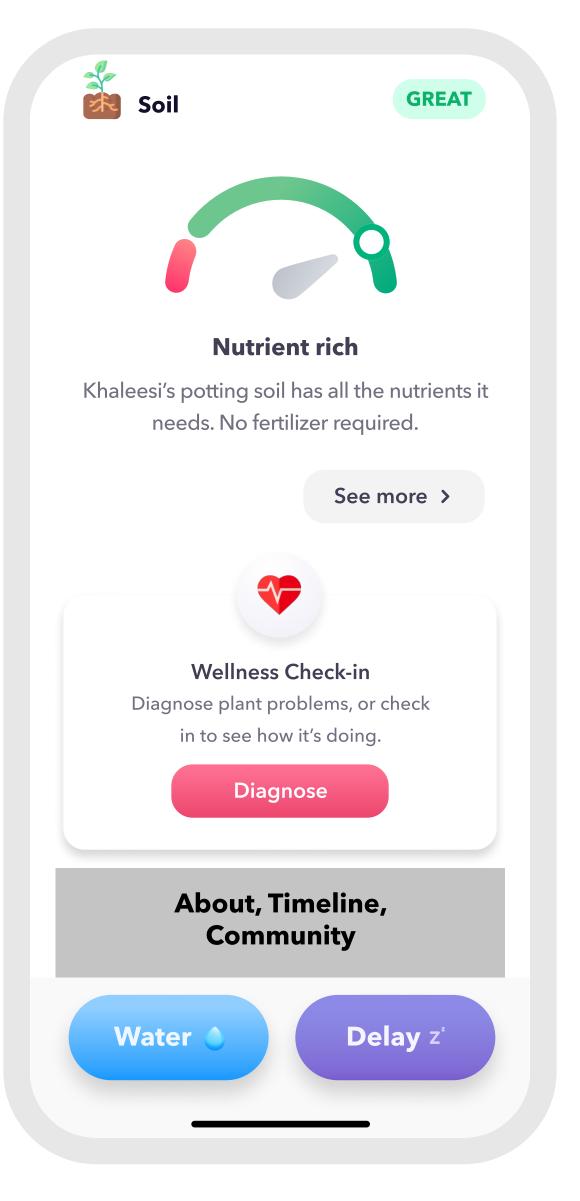

## Plant Card

- Water / light / fertilizer care
- Guides and community
- Digital archive

Audience

- All users who add a plant
- 53% of all users see it
- 83% of all users with plants see it

Team

- CPO
- Senior Product Designer