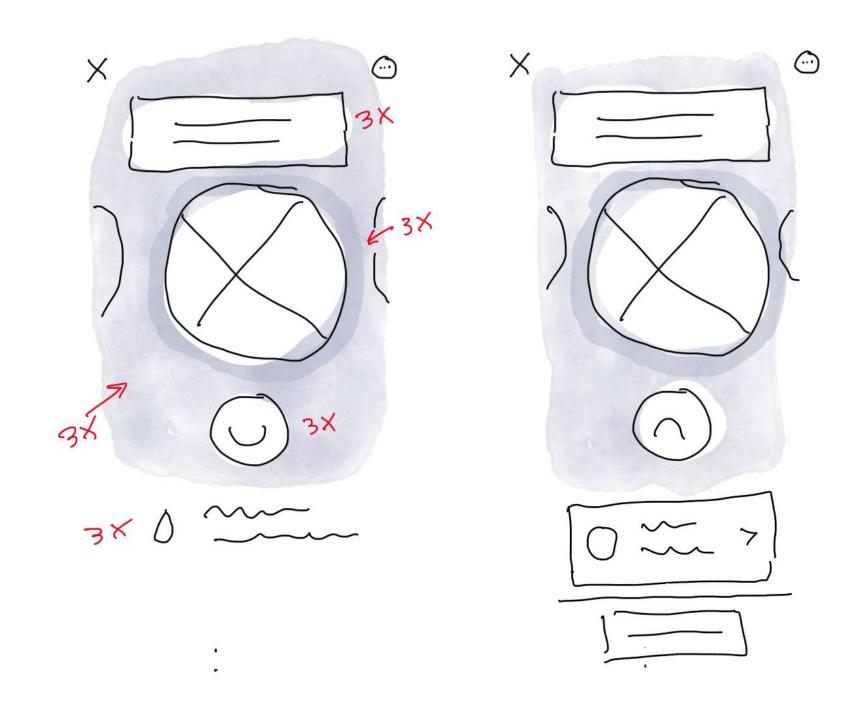

### Before

### **After**

Demo 1

d.pr/v/2gxCm8

## Splitting design

Our "ah-ha"