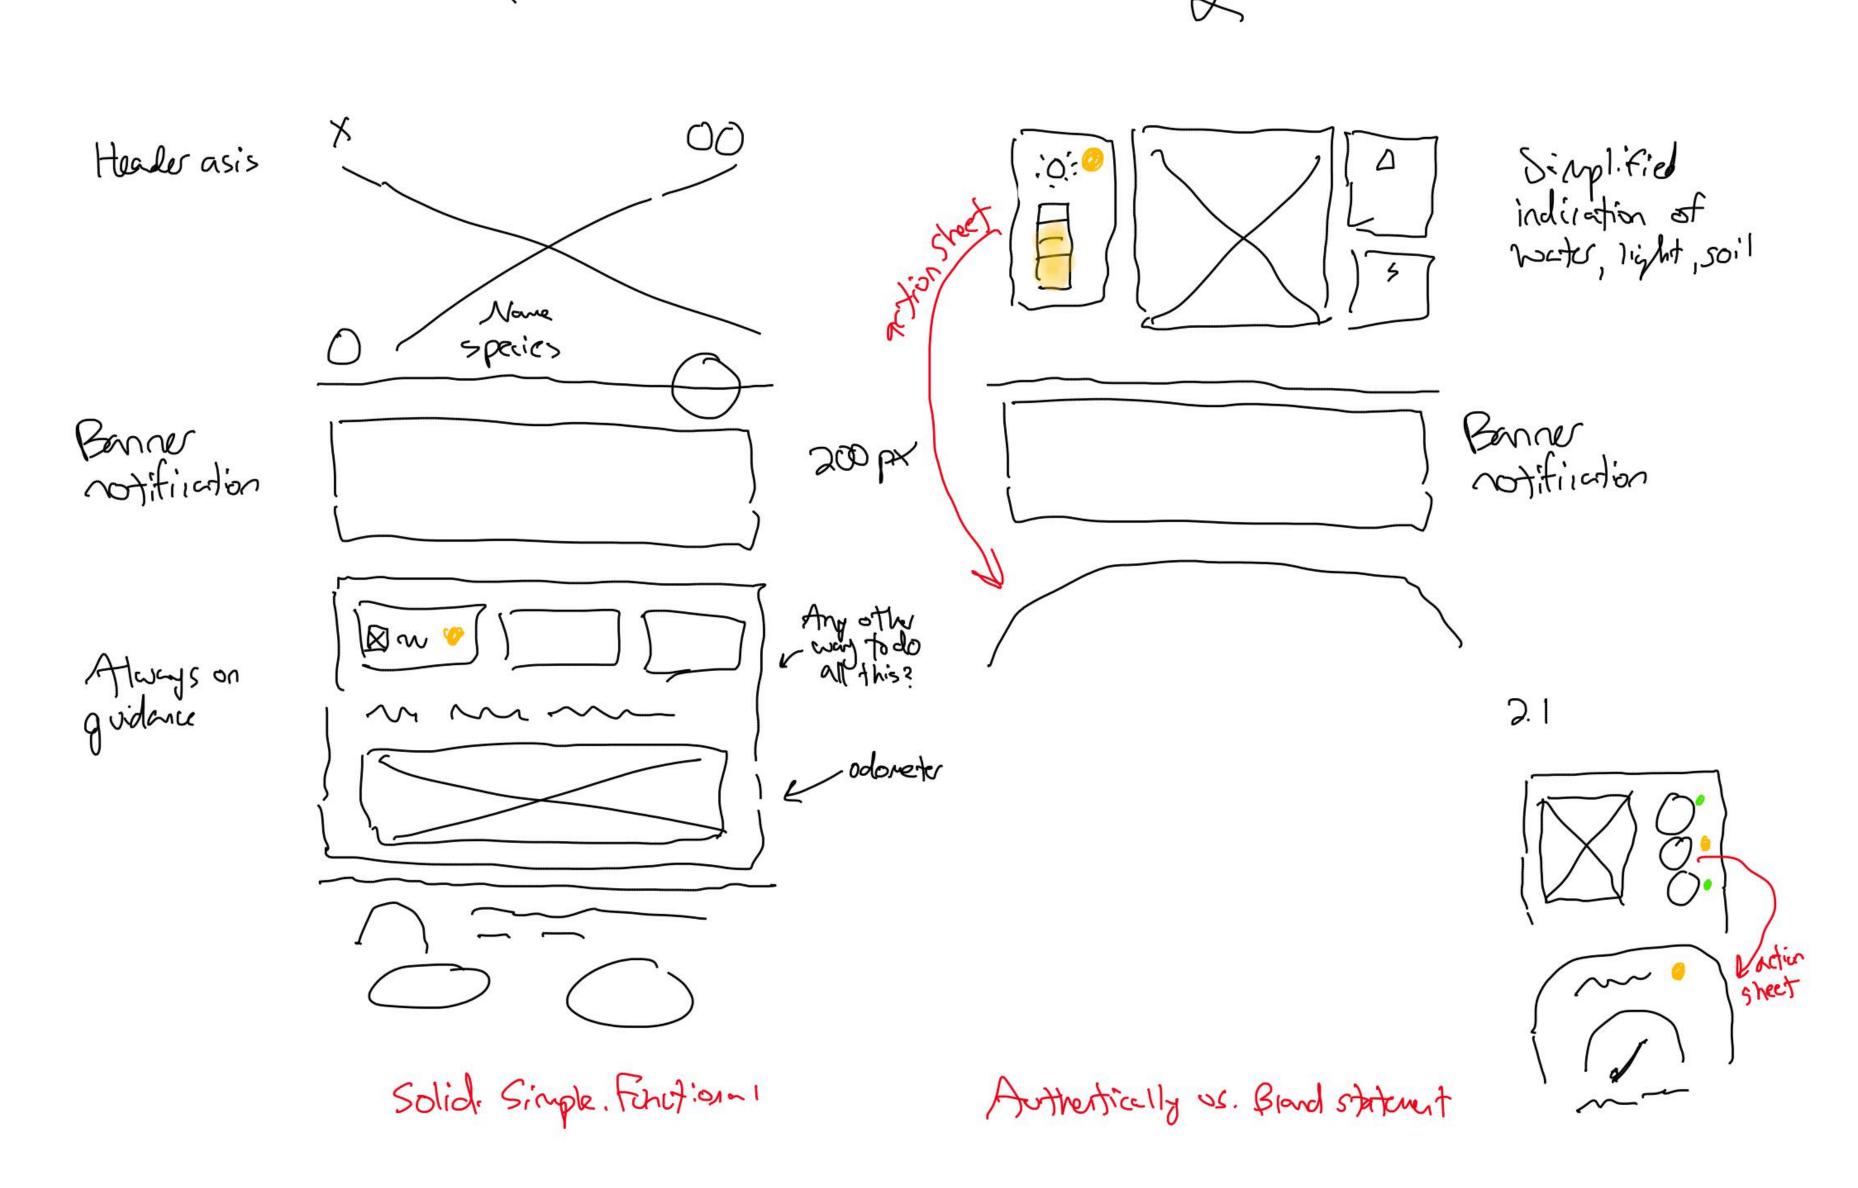

## Diverge/Converge

User Testing

- Craigslist form
- Persona filtering
- Realtime interviews
- Quick insights

Accessibility

- Contrast
- Font sizes
- Affordances
- Cognitive overload