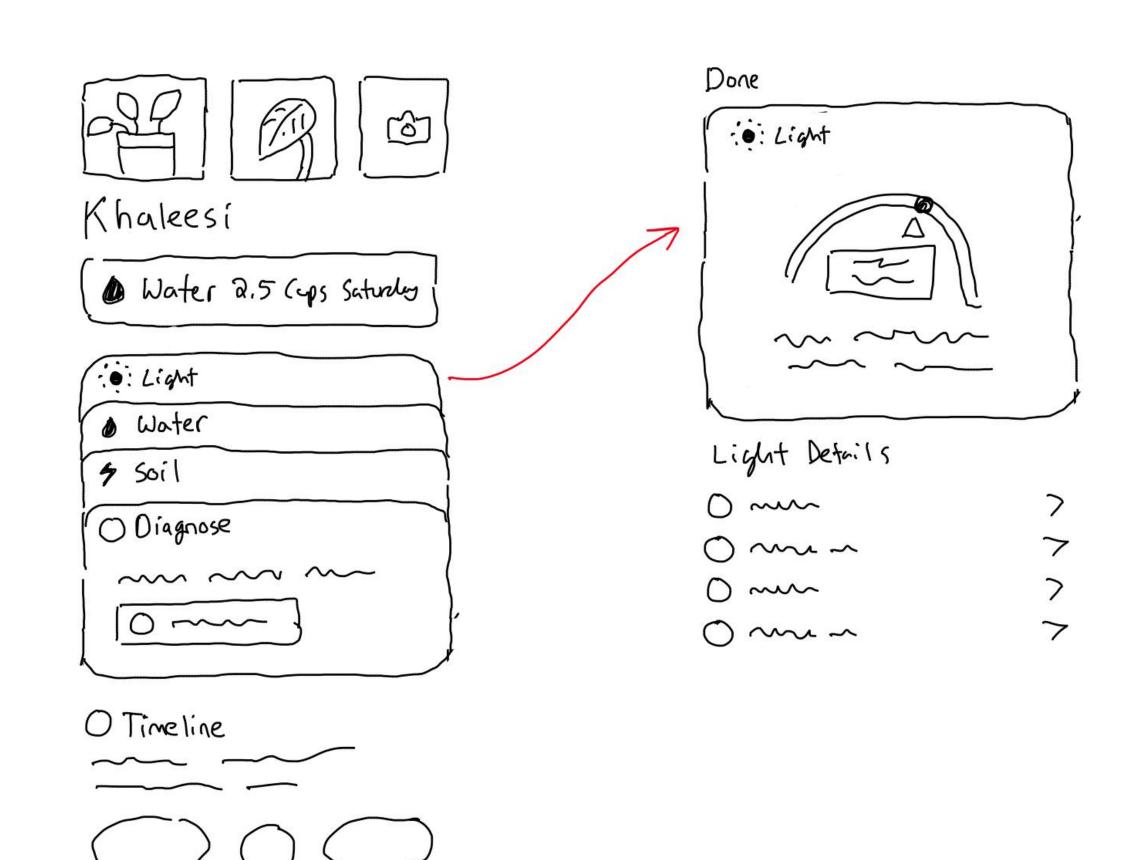

## Plant Card

- Water / light / fertilizer care
- Guides and community
- Digital archive

Audience

- All users who add a plant
- 53% of all users see it
- 83% of all users with plants see it

Team

- CPO
- Senior Product Designer

• Senior Product Designer

- CEO / CTO
- Head of Brand
- Biologist

Analytics