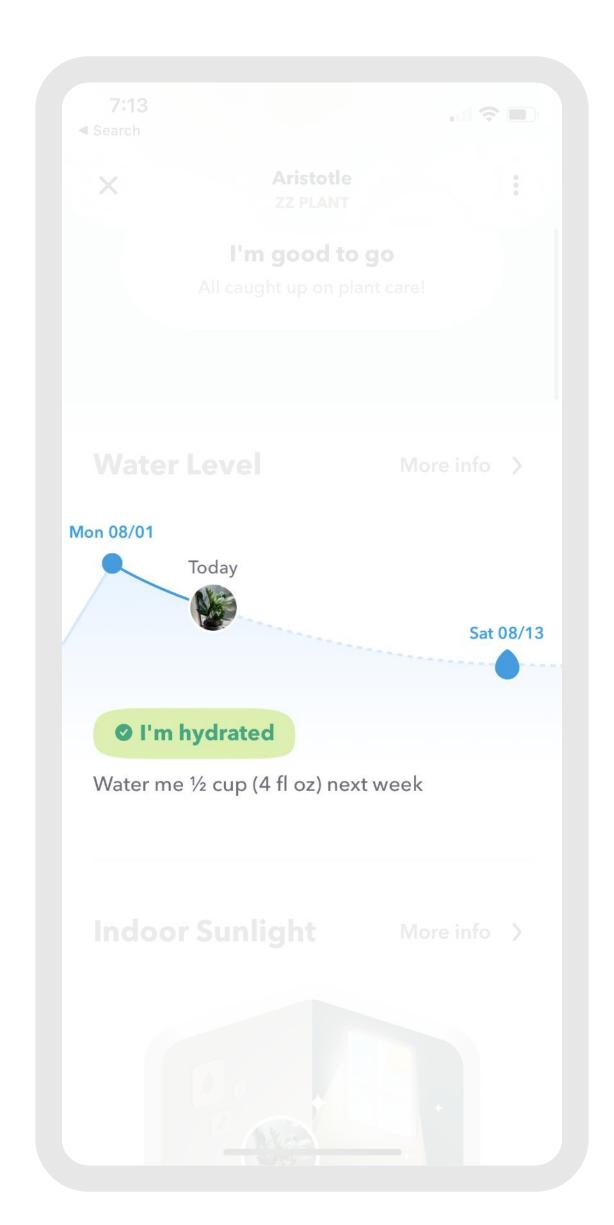

## Plant Card

- Water / light / fertilizer care
- Guides and community
- Digital archive

Audience

- All users who add a plant
- 53% of all users see it
- 83% of all users with plants see it

Team

- CPO
- Senior Product Designer