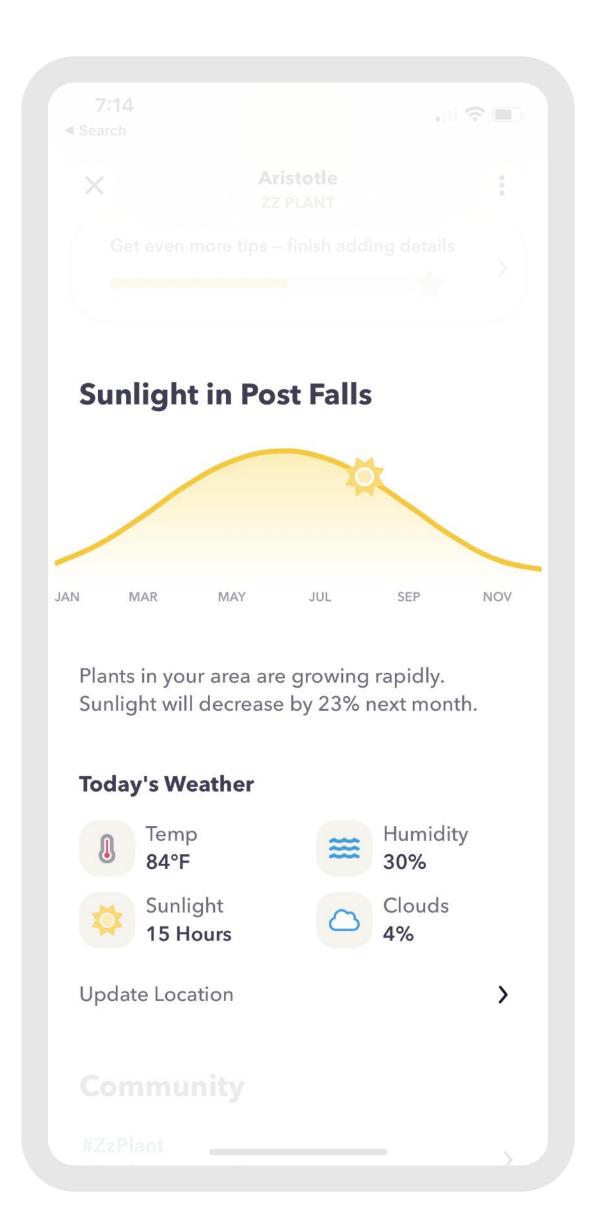

## Plant Card

- Water / light / fertilizer care
- Guides and community
- Digital archive

Audience

- All users who add a plant
- 53% of all users see it
- 83% of all users with plants see it

Team

- CPO
- Senior Product Designer