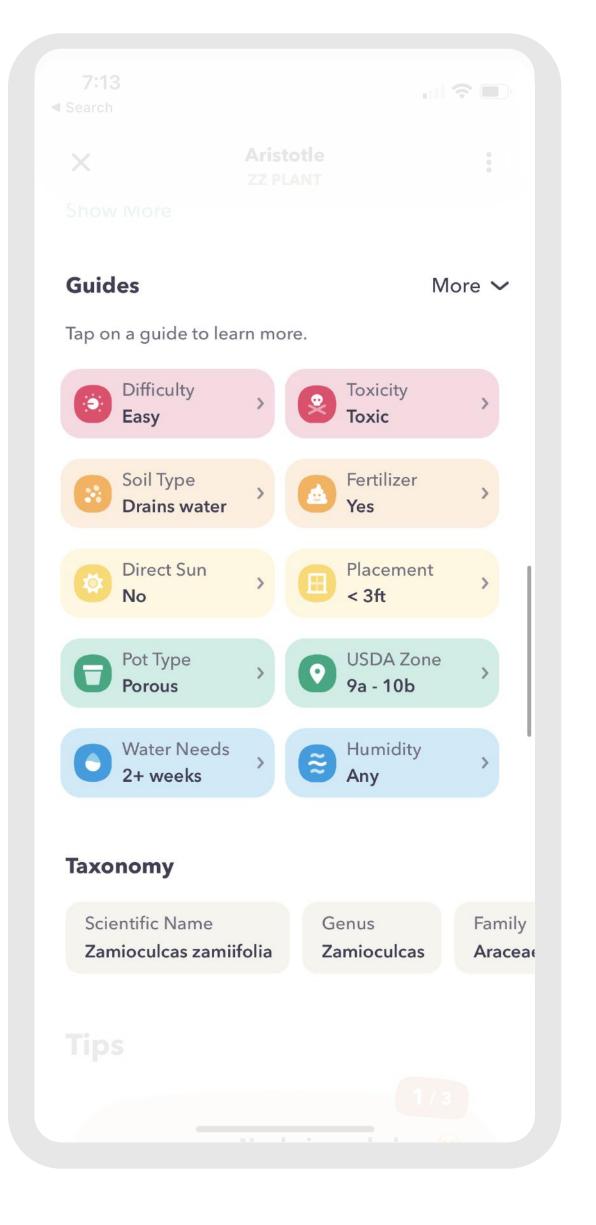

## Plant Card

- Water / light / fertilizer care
- Guides and community
- Digital archive

Audience

- All users who add a plant
- 53% of all users see it
- 83% of all users with plants see it

Team

- CPO
- Senior Product Designer