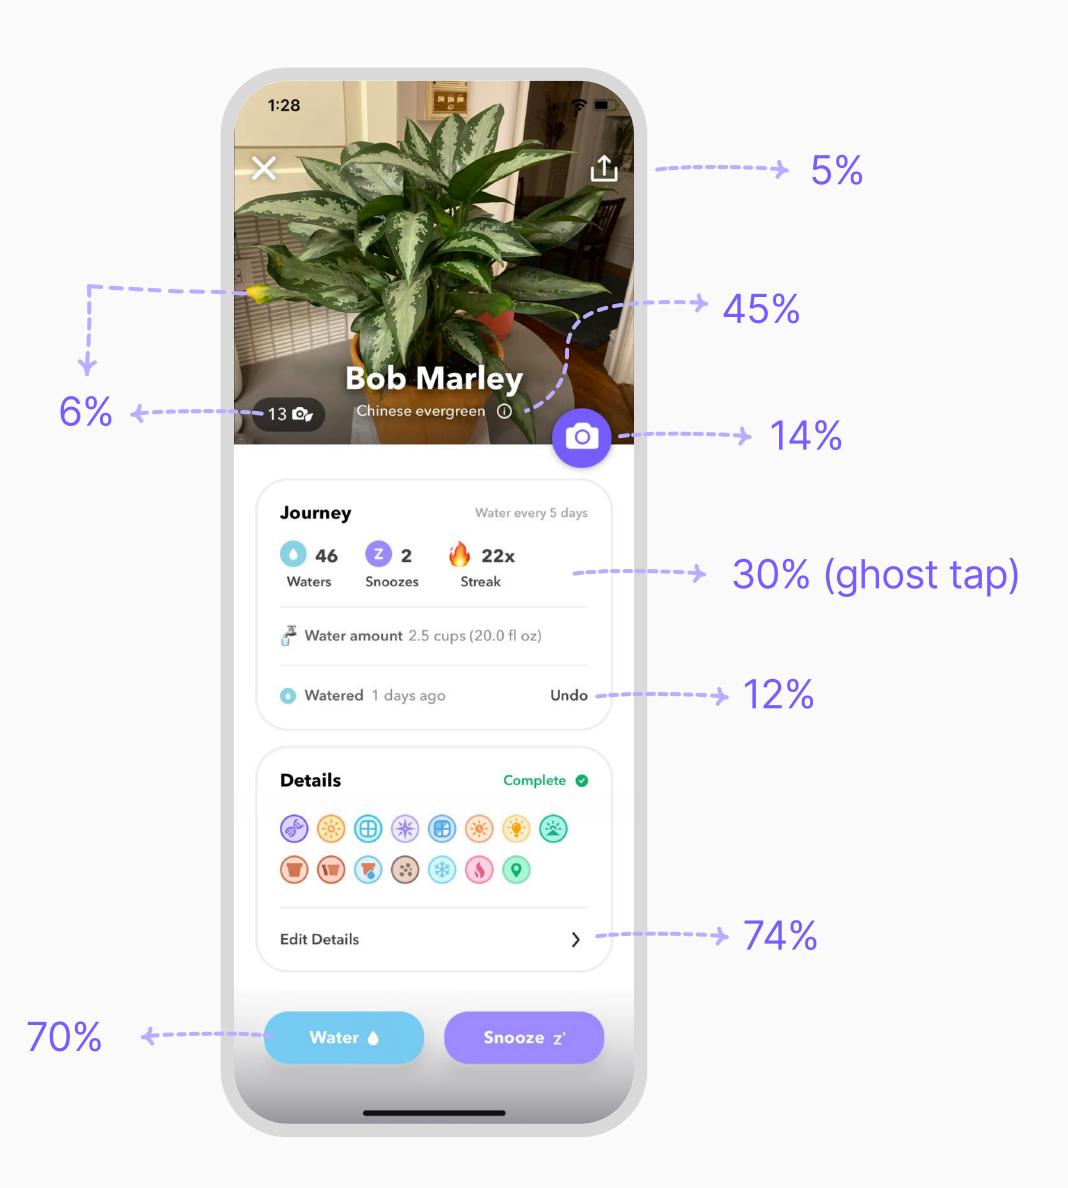

## Plant Card

- Water / light / fertilizer care
- Guides and community
- Digital archive

Audience

- All users who add a plant
- 53% of all users see it
- 83% of all users with plants see it

Team

- CPO
- Senior Product Designer

#### **Button taps**

- Design
- Development
- Product
- Marketing / Ads