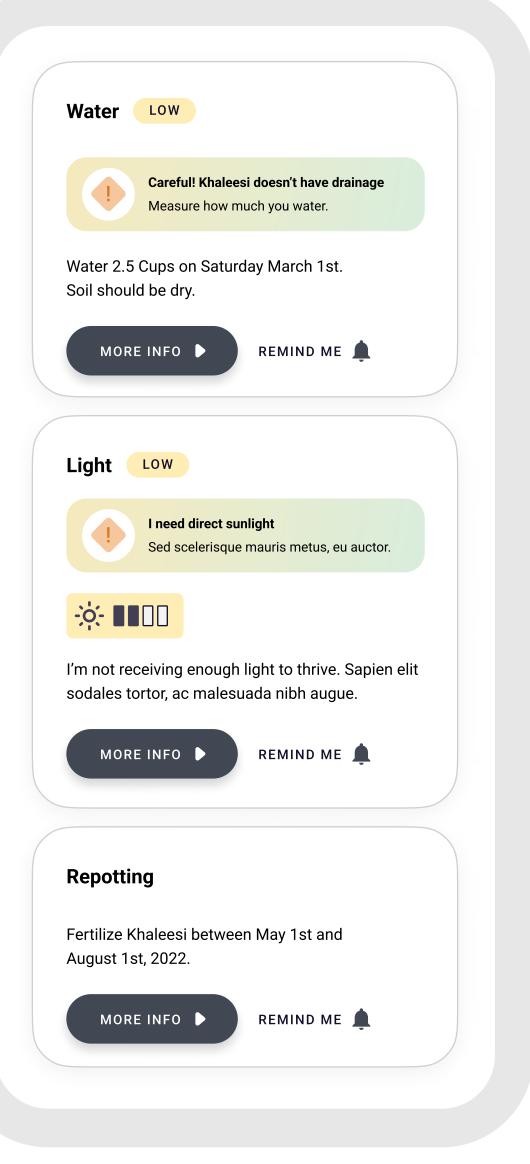

#### Care reminders

## Plant Card

- Water / light / fertilizer care
- Guides and community
- Digital archive

Audience

- All users who add a plant
- 53% of all users see it
- 83% of all users with plants see it

Team

- CPO
- Senior Product Designer